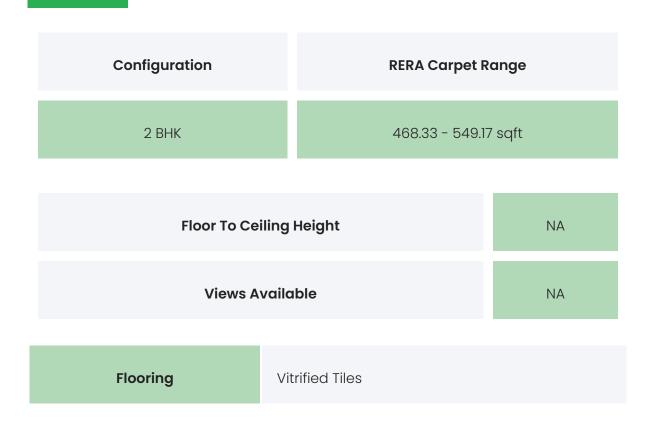

### **PROJECT & AMENITIES**

| Time Line                     | Size     | Typography |
|-------------------------------|----------|------------|
| Completed on 20th April, 2022 | 970 Sqmt | 2 BHK      |